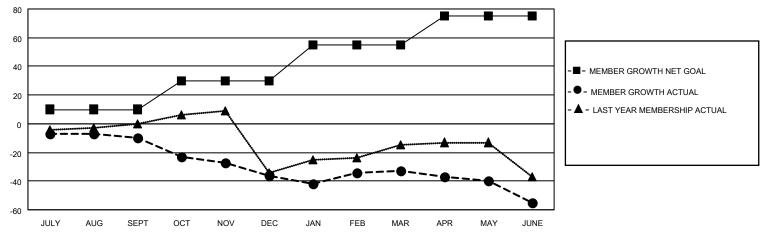

## District 105SE

| Clubs RESULTS FOR 2022-2023 |   |   |   | Members RESULTS FOR 2022-2023 |    |    |    |
|-----------------------------|---|---|---|-------------------------------|----|----|----|
|                             |   |   |   |                               |    |    |    |
| JULY/AUG/SEPT               | 0 | 0 | 1 | JULY/AUG/SEPT                 | 10 | 23 | 28 |
| OCT/NOV/DEC                 | 0 | 0 | 1 | OCT/NOV/DEC                   | 20 | 39 | 48 |
| JAN/FEB/MAR                 | 0 | 0 | 1 | JAN/FEB/MAR                   | 25 | 27 | 22 |
| APR/MAY/JUNE                | 1 | 0 | 0 | APR/MAY/JUNE                  | 20 | 25 | 44 |

#### GOALS AND ACTUAL MEMBERS CUMULATIVE

| DROPPED CLUBS: 3 |     | 33 CLUBS OF 56 ADDED 1 OR<br>MORE NEW MEMBERS | GENDER DISTRIBUTION            |              |  |
|------------------|-----|-----------------------------------------------|--------------------------------|--------------|--|
|                  |     | MORE NEW MEMBERS                              | MALE 773 (68.35%)              |              |  |
|                  |     |                                               | FEMALE                         | 358 (31.65%) |  |
| DROPPED MEMBERS  |     |                                               | NON BINARY                     | 0 (0.00%)    |  |
|                  |     |                                               | PREFER NOT TO ANSWER 0 (0.00%) |              |  |
| DECEASED         | 27  |                                               |                                |              |  |
| CLUB CANCELLED   | 0   | CLICK HERE FOR CUMULATIVE                     | TOTAL FAMILY UNIT MEMBERS 122  |              |  |
| OTHER            | 116 | MEMBERSHIP DATA                               |                                |              |  |
| TOTAL            | 143 |                                               | FAMILY MEMBERS PAYING HAI      | F DUES 61    |  |
|                  |     |                                               |                                |              |  |