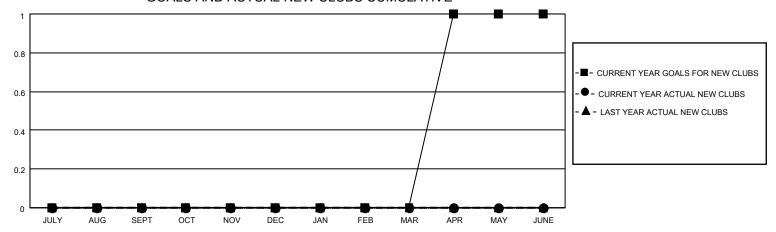

## District 105SE

| Clubs RESULTS FOR 2022-2023 |   |   |   | Members RESULTS FOR 2022-2023 |    |    |    |
|-----------------------------|---|---|---|-------------------------------|----|----|----|
|                             |   |   |   |                               |    |    |    |
| JULY/AUG/SEPT               | 0 | 0 | 1 | JULY/AUG/SEPT                 | 10 | 23 | 28 |
| OCT/NOV/DEC                 | 0 | 0 | 1 | OCT/NOV/DEC                   | 20 | 39 | 48 |
| JAN/FEB/MAR                 | 0 | 0 | 1 | JAN/FEB/MAR                   | 25 | 27 | 22 |
| APR/MAY/JUNE                | 1 | 0 | 0 | APR/MAY/JUNE                  | 20 | 25 | 44 |

### GOALS AND ACTUAL NEW CLUBS CUMULATIVE